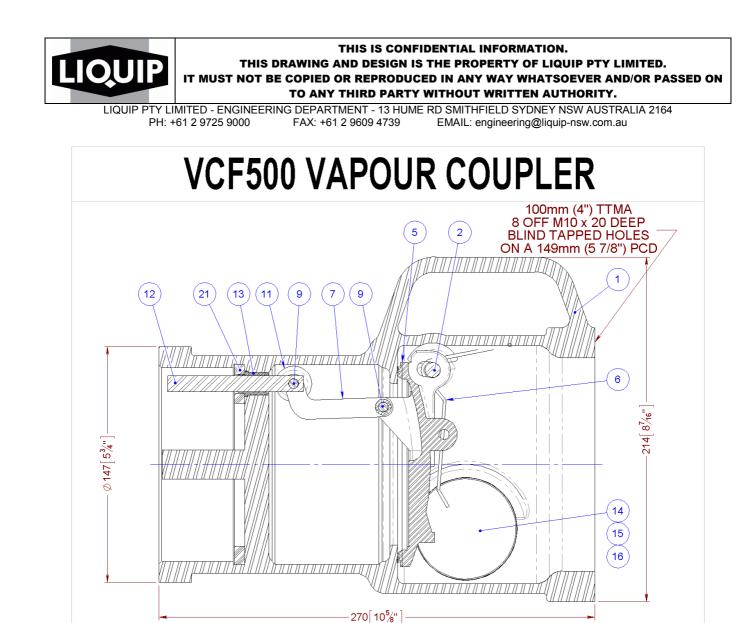

## ADJUSTMENT: None required

**MOUNTING:** 100mm (4") TTMA blind flange with 8 off M10 x 20 deep tapped holes.

TECHNICAL<br/>DATA:Aluminium body and poppet<br/>Brass cam levers<br/>Stainless steel spring and shaft<br/>Viton seal<br/>100mm (4") bore all through for minimum pressure drop.<br/>Weight: 3 kg (6.5lb)<br/>Not compatible with AS5602 / AIP CP6 compliant vapour adaptors.

ASSOCIATED VCF075W – 100mm (4") static safe hosetail & female camlock with 75mm (3") EQUIPMENT: flow diameter.

Overall dimensions shown on the drawing overleaf.

|                                                                                                            |          |                             |                                                  |                  | (3)                 |              |
|------------------------------------------------------------------------------------------------------------|----------|-----------------------------|--------------------------------------------------|------------------|---------------------|--------------|
| 21                                                                                                         | 7516     | SEAL CAMLOCK 4" WITH CUTOUT | 1                                                | HI-ACRYLONITRILE |                     |              |
| 20                                                                                                         | 978      | KEY RING 1 1/2 Z/P          | 2                                                | Z/P STEEL        |                     |              |
| 19                                                                                                         | 0149     | NUT NYLOC                   | 2                                                | Z/P STEEL        |                     |              |
| 18                                                                                                         | 6554     | CAPSCREWIMPERIAL            | 2                                                | Z/P STEEL        |                     |              |
| 17                                                                                                         | CLC3.0-2 | LEVER CAMLOCK               | 2                                                | BRASS            |                     |              |
| 16                                                                                                         | 4493     |                             | 1                                                | ST STEEL         |                     |              |
| 15                                                                                                         | 0179     | O-RING                      | 1                                                | NITRILE          |                     |              |
| 14                                                                                                         | 5731     | SIGHTGLASS                  | 1                                                | ACRYLIC          |                     |              |
| 13                                                                                                         | VCF500-7 | BUSH FOR PUSH ROD           | 1                                                | BRASS            |                     |              |
| 12                                                                                                         | VCF500-5 | PUSH ROD, PISTON            | 1                                                | ST STEEL         |                     |              |
| 11                                                                                                         | 7819     | ROLLER                      | 2                                                | ACETAL           |                     |              |
| 10                                                                                                         | 0756     | SPLIT PIN                   | 2                                                | ST STEEL         | ~                   |              |
| 9                                                                                                          | SLV5-7   | PIN                         | 2                                                | ST STEEL         |                     |              |
| 8                                                                                                          | 7803     | SPACER BUSH                 | 1                                                | ALUMINIUM        | ( 20 ) 19 ) 18 ) 17 |              |
| 7                                                                                                          | VCF500-3 | LINKAGE FOR POPPET          | 2                                                | ST STEEL         |                     |              |
| 6                                                                                                          | 6151     | SPRING TORSION FOR POPPET   | 1                                                | ST STEEL         |                     |              |
| 5                                                                                                          | SLV100-2 | POPPET MOLDED VITON SEAT    | 1                                                | ALUMINIUM        |                     |              |
| 4                                                                                                          | PCU201-7 | PLUG M16 CONDUIT            | 1                                                | BRASS            |                     |              |
| 3                                                                                                          | 0885     | WASHER FIBRE                | 1                                                | VULCANISED FIBRE |                     |              |
| 2                                                                                                          | VCF500-2 | SHAFT FOR POPPET            | 1                                                | ST STEEL         |                     |              |
| 1                                                                                                          | VCF500-1 | BODY                        | 1                                                | ALUMINIUM        |                     |              |
| ITEM                                                                                                       | PART No  | DESCRIPTION                 | QTY.                                             | MATERIAL         |                     |              |
| METERS - VALVES - VENTS - MANHOLES - HOSEREELS - OVERFILL PROTECTION - LOADING ARMS - ELECTRONIC DIPSTICKS |          |                             |                                                  |                  |                     |              |
| LIQUIP DISTRIBUTORS                                                                                        |          |                             |                                                  |                  |                     | X1251203     |
| P.O. Box 7049                                                                                              |          |                             | See website for Liquip branches and Distributors |                  |                     |              |
| Wetherill Park BC, 2164                                                                                    |          |                             |                                                  |                  |                     |              |
| Wetherill Park BC, 2164<br>Sydney NSW Australia www.liquip.cor                                             |          |                             |                                                  | quip.com         |                     | Sheet 1 of 1 |
| Email: ildup@ildup.com                                                                                     |          |                             |                                                  |                  |                     | Issue: D     |
| Phone: +612 9725 9000                                                                                      |          |                             |                                                  |                  |                     |              |